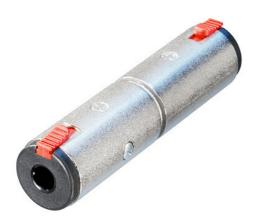

## NA3JJ

Stereo 1/4" locking jack - Stereo 1/4" locking jack (Tip, Ring, Sleeve contact), extension adapter

## **Features & Benefits**

- Versatile, pre-wired and ready to use adapters to reliably interlock various connector systems
- Rugged diecast shell for best reliability.
- Professional look and compact space saving design, based on the X Series (XLR worldwide accepted standard)